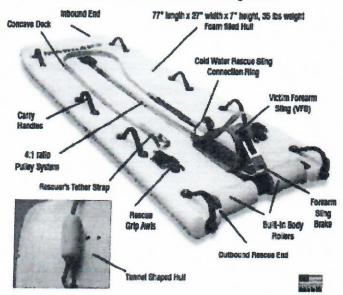

g core emergency service responsibilities.

Water/Ice Rescue: PITFD has been a leader in ice and water rescue capability for several years. With the use of Federal ARPA funds, we are again enhancing this capability by adding additional response equipment to our apparatus including a "Marsars board" that resembles a large surfboard with handles on it that can be used by a single rescuer arriving first on the scene and before there are enough resources on scene to set up the Rapid Deployment Craft (RDC) or "banana boat". Other ARPA funds are being used to replace some of the fire personal



protective
equipment that is
past its 10-year
lifespan according to
MiOSHA regulations.

No Board action is anticipated.

#### Ice Rescue Safety Sled (IRSS) Features of this Self Rescue Reaching Device







Fire Department – 24335 US23 South, Presque Isle, MI 49777 - Station (989) 595-3423 Fire Chief Bill Forbush, EFO – Cell 989-255-1883 - pitfdchief@gmail.com A Unit of Presque Isle Township Government



## PRESQUE ISLE COUNTY FIRE CHIEFS ANNUAL MFFTC TRAINING SCHEDULE FY2023

Course: B05D VFIS Drivers Training When: Saturday, May 20, 2023

Location: Rogers City FD Instructor: Bill Forbush

Course: Q13J START Vehicle Extrication: Tomorrow and Today

When: Saturday, June 10, 2023

Location: Posen FD

Instructor: Carl Hein/START

Course: Q54C Basic Pump Operations

When: Saturday, July 15, 2023 & Sunday, July 16, 2023

Location: Rogers City FD Instructor: John Smilnak

Course: B04A Mutual Aid Tanker Shuttle

When: Saturday, August 19, 2023 Location: East Grand Lake FD

Instructor: Mark H