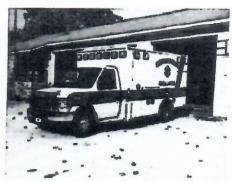

# From the Board of Trustees meeting November 13, 2023

A celebration in the parking lot with our new Ambulance for Presque Isle Township Fire Department.

PIE&G Tom Sobeck gave a complete information of many items, the one we were most interested in was the Fiber Optic will be coming our way in 2024, they are now working in Millersburg.

Re:

November/December 2023 Monthly Report

Fredoris

The PITFD ambulance service went live November 13, and responded alongside Alpena for the duration of their agreement on November 30. On December 2 we did our first transport, an elderly resident with difficulty breathing. Five PITFD volunteers responded to the call, including one MFR, two EMTs and two paramedics. Everything went very well, and the resident is expected to come home from the hospital this week.